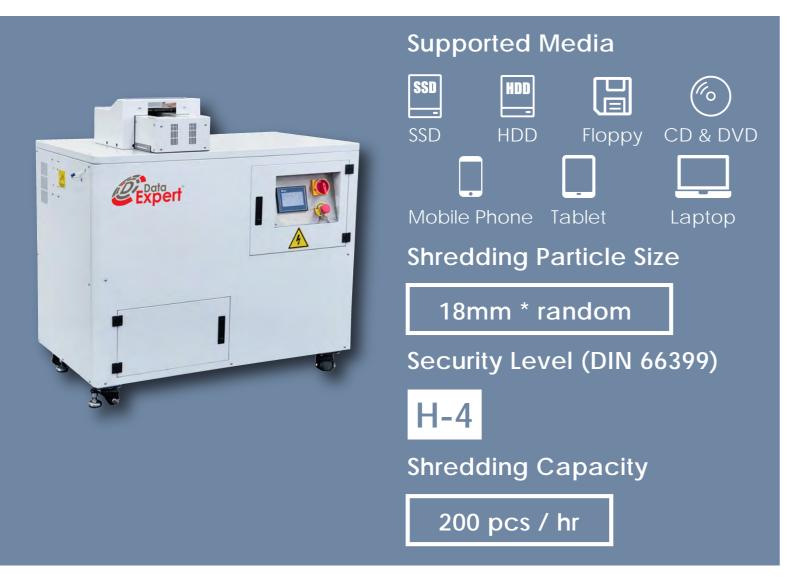

Shredder with double feeding ports designed for iPads and HDDs with H4 level.

## **Advantages**

- Compact size and single phase designed ideal for offices.
- Design with dual feeding ports: one for HDDs and the other for iPads and laptops.
- Auto reverse for easy clearing of jams.
- Ergonomic easy switch with auto start/stop, reverse, and door open indicator.
- Energy Savings Mode (ESM) shuts off power when not in use.
- Special Conveyor designed for controlling feeding speed.

## **Feeding Ports**

**Specifications** 

| Model                   | DEZ-HS2800                                                                                                 |
|-------------------------|------------------------------------------------------------------------------------------------------------|
| Shredding materials     | Hard Disk / Solid State Drive / CD / Floppy / Moblie / Tablet/laptop                                       |
| Shredding particle size | 18mm * random                                                                                              |
| DIN66399 Level          | H-4                                                                                                        |
| Blade thickness         | 18mm & 12mm                                                                                                |
| No. of Cutting Shaft    | 2                                                                                                          |
| No. of Blades           | 15 pcs for HDD and iPad                                                                                    |
| Shredding capacity      | 200 pcs / hr                                                                                               |
| Shredding Time          | 12s                                                                                                        |
| Feeding Ports           | 260 mm & 116x36 mm                                                                                         |
| Waste collection Bin    | Total 30L                                                                                                  |
| Power                   | 220V single phase (16A/20A) or 380V three phase                                                            |
| Machine size:           | 1144(L)x620(W)x1190(H)mm                                                                                   |
| Characteristic          | Planetary gear box,<br>automatically reverse rotation when it gets jam,<br>Touch screen, Heavy duty wheels |