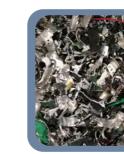

Shredder with double feeding ports designed for iPads and HDDs with H4 level.

## **Feeding Ports**

**Specifications** 

| Model                   | DEZ-HS2800                                                                                                 |
|-------------------------|------------------------------------------------------------------------------------------------------------|
| Shredding materials     | Hard Disk / Solid State Drive / CD / Floppy / Moblie / Tablet/laptop                                       |
| Shredding particle size | 18mm * random                                                                                              |
| DIN66399 Level          | H-4                                                                                                        |
| Blade thickness         | 18mm & 12mm                                                                                                |
| No. of Cutting Shaft    | 2                                                                                                          |
| No. of Blades           | 15 pcs for HDD and iPad                                                                                    |
| Shredding capacity      | 200 pcs / hr                                                                                               |
| Shredding Time          | 12s                                                                                                        |
| Feeding Ports           | 260 mm & 116x36 mm                                                                                         |
| Waste collection Bin    | Total 30L                                                                                                  |
| Power                   | 220V single phase (16A/20A) or 380V three phase                                                            |
| Machine size:           | 1144(L)x620(W)x1190(H)mm                                                                                   |
| Characteristic          | Planetary gear box,<br>automatically reverse rotation when it gets jam,<br>Touch screen, Heavy duty wheels |