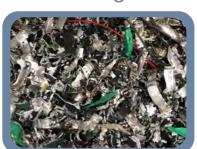

Shredder with double feeding ports designed for iPads and HDDs with H4 level.

## **Feeding Ports**

**Specifications** 

| Model                   | DEZ-HS2800                                                                                                 |
|-------------------------|------------------------------------------------------------------------------------------------------------|
| Shredding materials     | Hard Disk / Solid State Drive / CD / Floppy / Moblie / Tablet/laptop                                       |
| Shredding particle size | 18mm * random                                                                                              |
| DIN66399 Level          | H-4                                                                                                        |
| Blade thickness         | 18mm & 12mm                                                                                                |
| No. of Cutting Shaft    | 2                                                                                                          |
| No. of Blades           | 15 pcs for HDD and iPad                                                                                    |
| Shredding capacity      | 200 pcs / hr                                                                                               |
| Shredding Time          | 12s                                                                                                        |
| Feeding Ports           | 260 mm & 116x36 mm                                                                                         |
| Waste collection Bin    | Total 30L                                                                                                  |
| Power                   | 220V single phase (16A/20A) or 380V three phase                                                            |
| Machine size:           | 1144(L)x620(W)x1190(H)mm                                                                                   |
| Characteristic          | Planetary gear box,<br>automatically reverse rotation when it gets jam,<br>Touch screen, Heavy duty wheels |