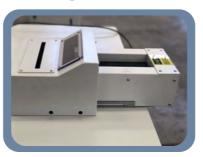

## **Advantages**

- Compact size and single phase designed ideal for offices.
- Design with dual feeding ports: one for HDDs and the other for iPads and laptops.
- Auto reverse for easy clearing of jams.
- Ergonomic easy switch with auto start/stop, reverse, and door open indicator.
- Energy Savings Mode (ESM) shuts off power when not in use.
- Special Conveyor designed for controlling feeding speed.

## **Feeding Ports**

**Specifications** 

| Model                   | DEZ-HS2800                                                                                                 |
|-------------------------|------------------------------------------------------------------------------------------------------------|
| Shredding materials     | Hard Disk / Solid State Drive / CD / Floppy / Moblie / Tablet/laptop                                       |
| Shredding particle size | 18mm * random                                                                                              |
| DIN66399 Level          | H-4                                                                                                        |
| Blade thickness         | 18mm & 12mm                                                                                                |
| No. of Cutting Shaft    | 2                                                                                                          |
| No. of Blades           | 15 pcs for HDD and iPad                                                                                    |
| Shredding capacity      | 200 pcs / hr                                                                                               |
| Shredding Time          | 12s                                                                                                        |
| Feeding Ports           | 260 mm & 116x36 mm                                                                                         |
| Waste collection Bin    | Total 30L                                                                                                  |
| Power                   | 220V single phase (16A/20A) or 380V three phase                                                            |
| Machine size:           | 1144(L)x620(W)x1190(H)mm                                                                                   |
| Characteristic          | Planetary gear box,<br>automatically reverse rotation when it gets jam,<br>Touch screen, Heavy duty wheels |