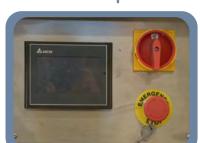

## **Advantages**

- Compact size and single phase designed ideal for offices.
- Design with dual feeding ports: one for HDDs and the other for iPads and laptops.
- Auto reverse for easy clearing of jams.
- Ergonomic easy switch with auto start/stop, reverse, and door open indicator.
- Energy Savings Mode (ESM) shuts off power when not in use.
- Special Conveyor designed for controlling feeding speed.